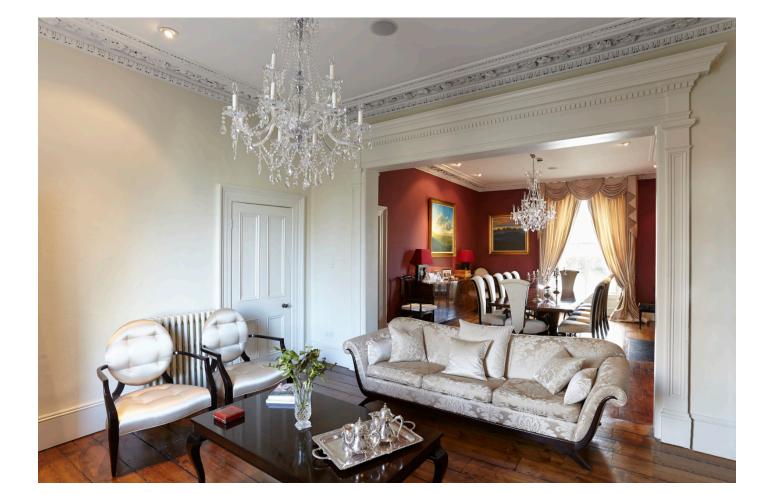

## Lombard Street

Complete refurbishment of interior of house. New bathroom, kitchen. All painting, decorating, tiling, marble work, electrical and mechanical fittings.