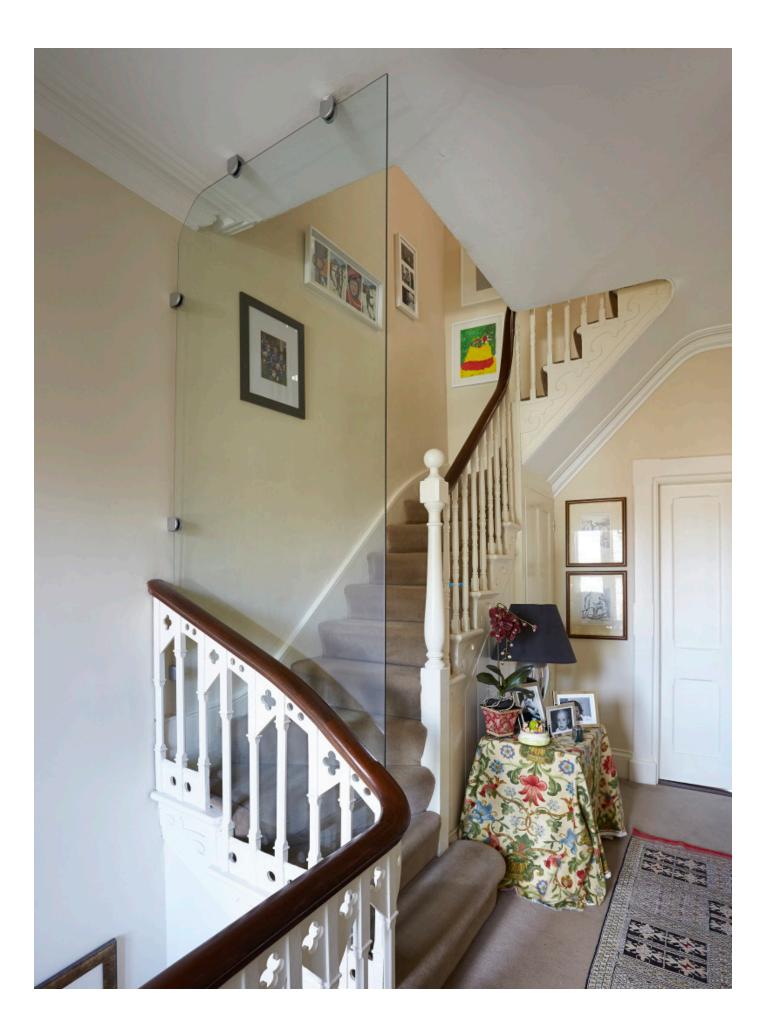

## Raglan Road

Complete and extensive refurbishment. All new marble floors, restoration of open tread staircase. Supply and fit new cornicing, refurbishment of all floors, fireplaces. Render to rear of house. New granite terrace and landscaping with glass balcony. Complete electrical and mechanical fittings.