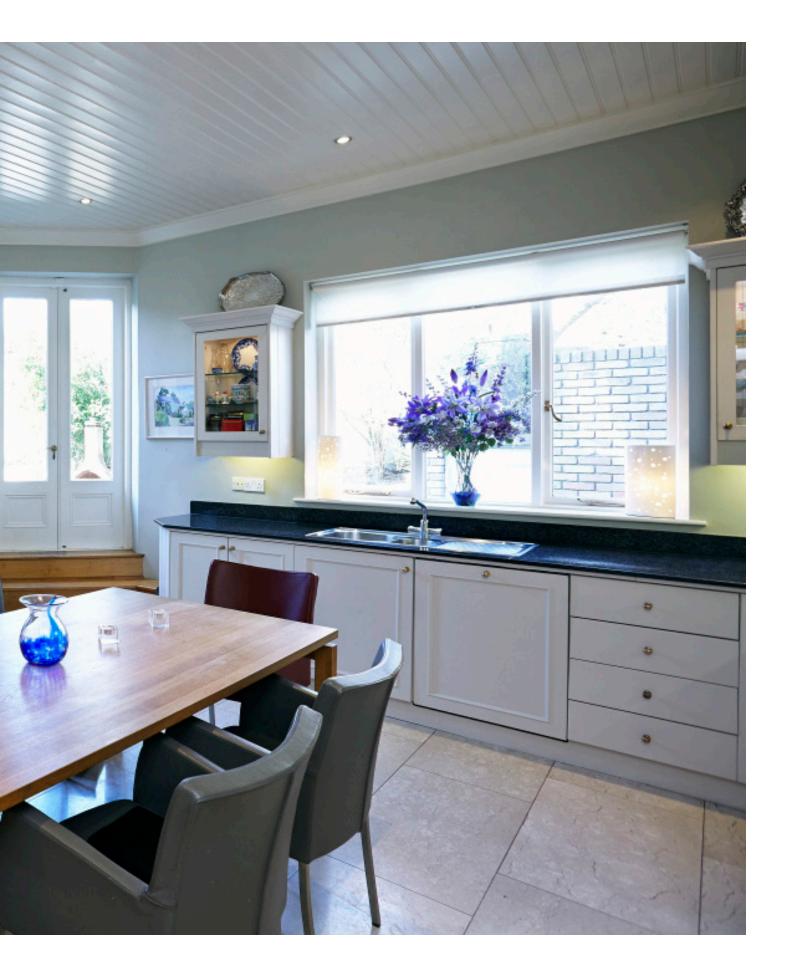

## Mount Eden Road

Complete restoration and renovation of existing structure All new joinery, door surrounds, architraves and doors Windows and window surrounds, new marble bathrooms, all cabinet work, bespoke kitchen. Major new extension to the rear of the house.

## Slate Cabin Lane

Complete restoration and renovation of original stone cottage. Building of new two storey extension. Complete internal and external fit out. Bespoke kitchen and cabinet work. Complete electrical and mechanical fittings.