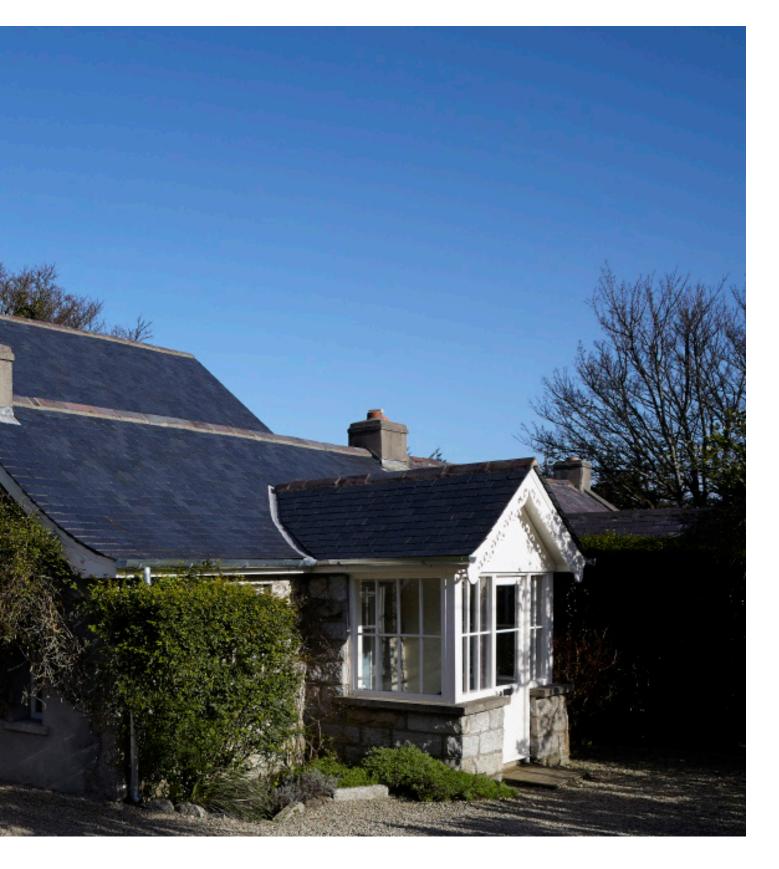

## Slate Cabin Lane

Complete restoration and renovation of original stone cottage. Building of new two storey extension. Complete internal and external fit out. Bespoke kitchen and cabinet work. Complete electrical and mechanical fittings.