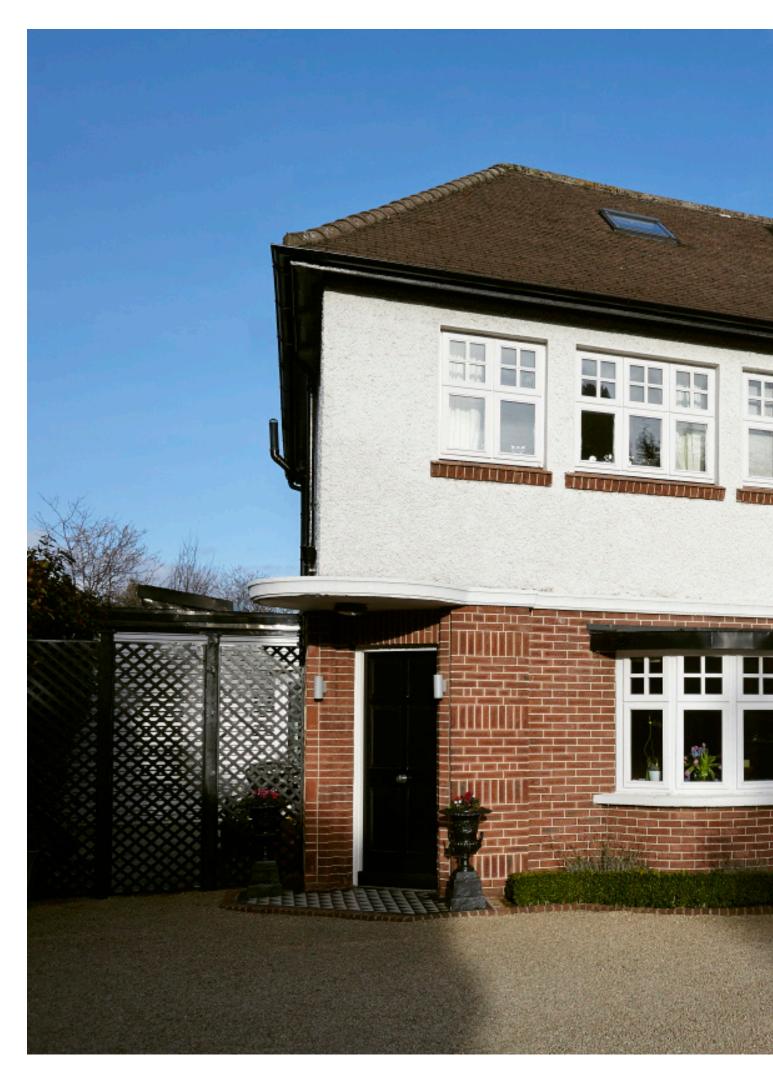

## Mount Eden Road

Complete restoration and renovation of existing structure All new joinery, door surrounds, architraves and doors Windows and window surrounds, new marble bathrooms, all cabinet work, bespoke kitchen. Major new extension to the rear of the house.