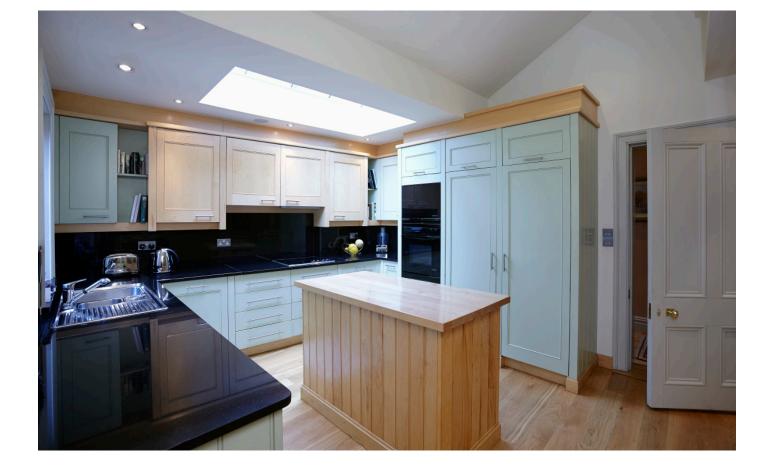

## Mount Eden Road

Complete restoration and renovation of existing structure All new joinery, door surrounds, architraves and doors Windows and window surrounds, new marble bathrooms, all cabinet work, bespoke kitchen. Major new extension to the rear of the house.

## Slate Cabin Lane

Complete restoration and renovation of original stone cottage. Building of new two storey extension. Complete internal and external fit out. Bespoke kitchen and cabinet work. Complete electrical and mechanical fittings.