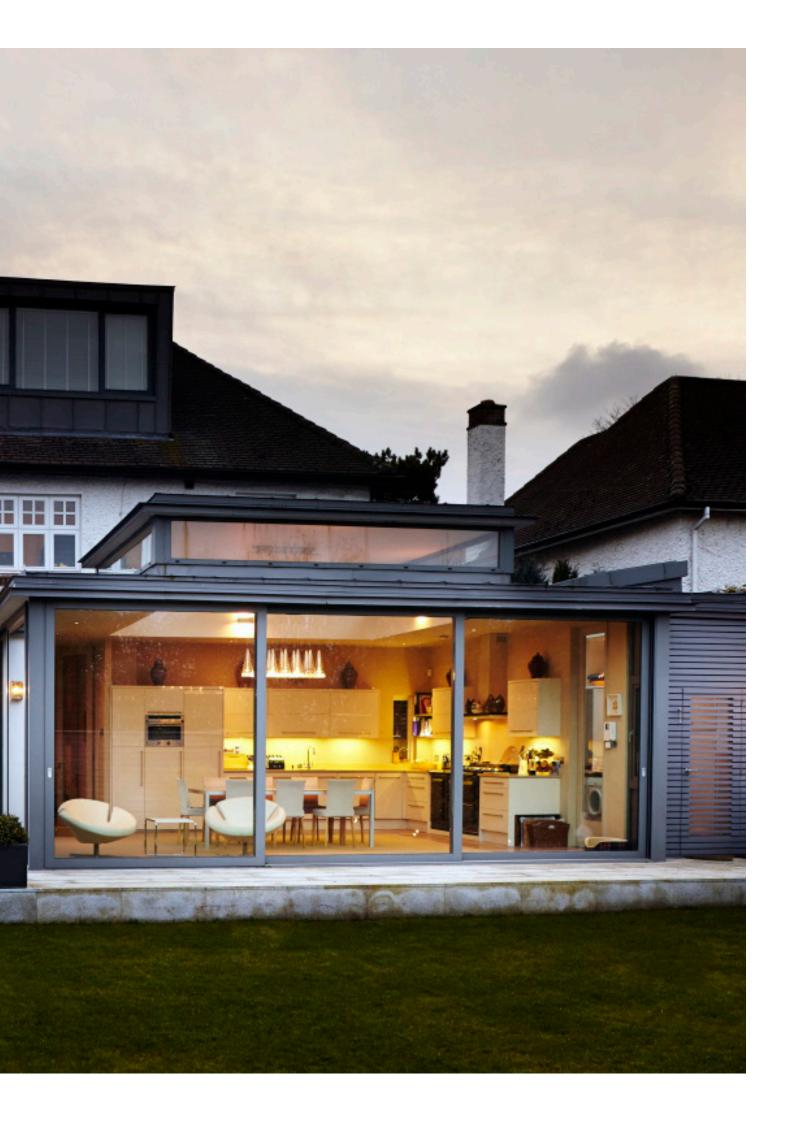

## Hollywell

Fit all internal floors walls and ceilings, painting and decorating, patio works and ground works. Major glass extension to rear. Complete mechanical and electrical fitout.

Grosvenor Road