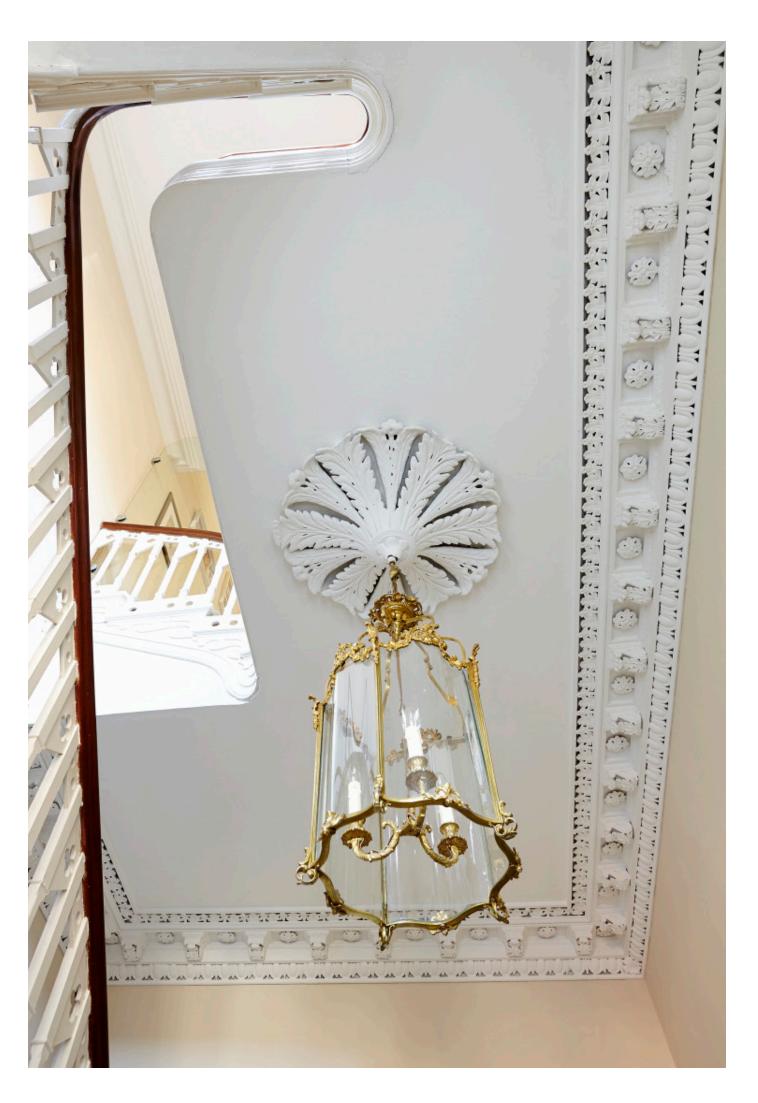

## Raglan Road

Complete and extensive refurbishment. All new marble floors, restoration of open tread staircase. Supply and fit new cornicing, refurbishment of all floors, fireplaces. Render to rear of house. New granite terrace and landscaping with glass balcony. Complete electrical and mechanical fittings.