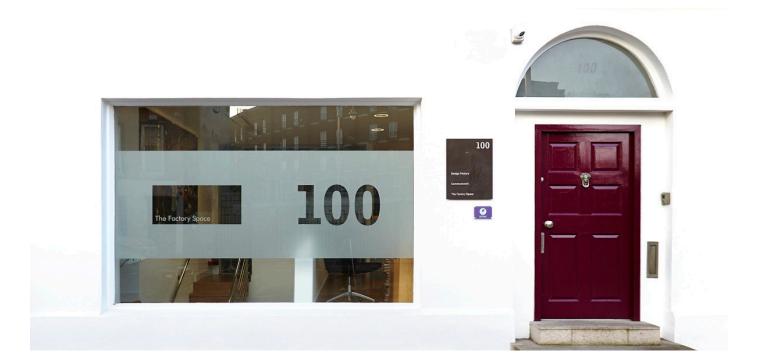

# Capel Street

Complete refurbishment of front façade and internal layout. Supply and fit of stainless steel staircase. Fit of internal glass, partitions, salvaged oak flooring. Complete mechanical and electrical.