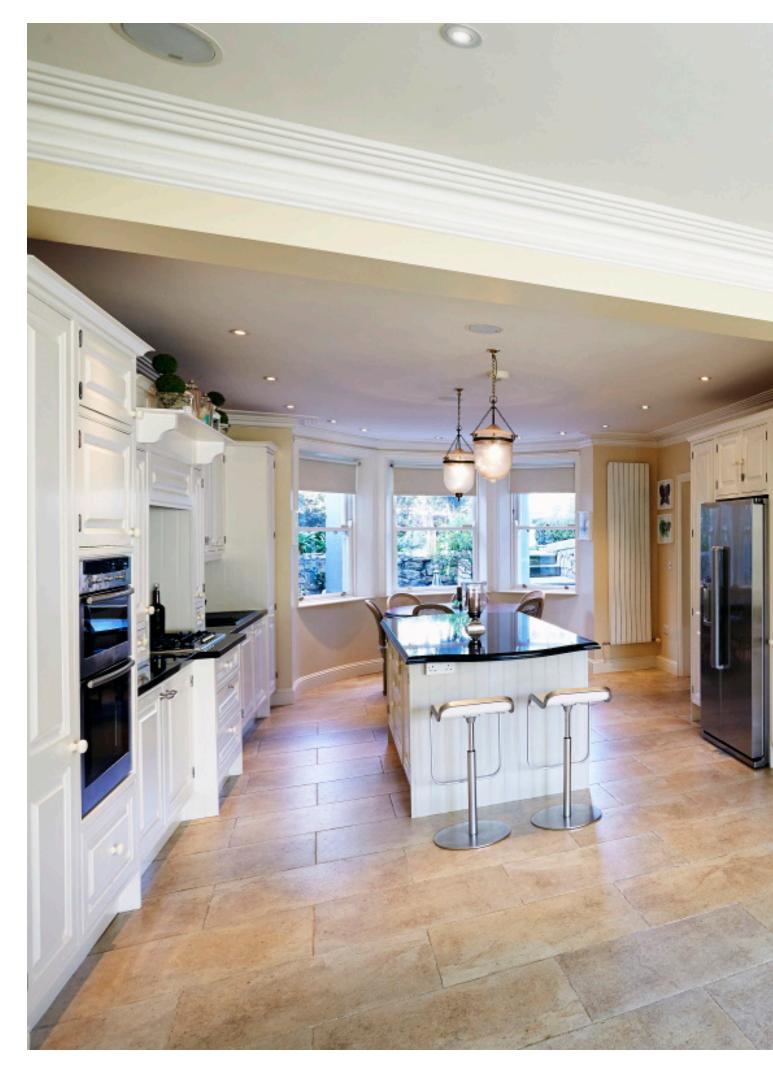

## Mount Eden Road

Complete restoration and renovation of existing structure All new joinery, door surrounds, architraves and doors Windows and window surrounds, new marble bathrooms, all cabinet work, bespoke kitchen. Major new extension to the rear of the house.

## Slate Cabin Lane

Complete restoration and renovation of original stone cottage. Building of new two storey extension. Complete internal and external fit out. Bespoke kitchen and cabinet work. Complete electrical and mechanical fittings.