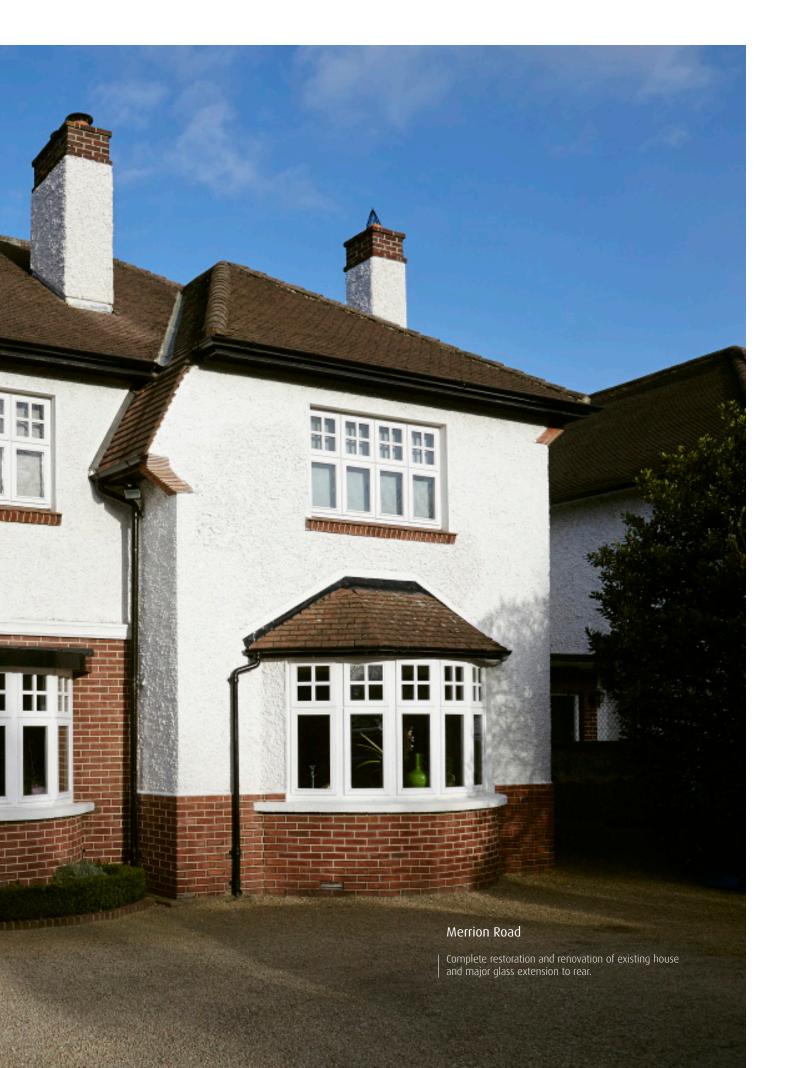

## Mount Eden Road

Complete restoration and renovation of existing structure All new joinery, door surrounds, architraves and doors Windows and window surrounds, new marble bathrooms, all cabinet work, bespoke kitchen. Major new extension to the rear of the house.