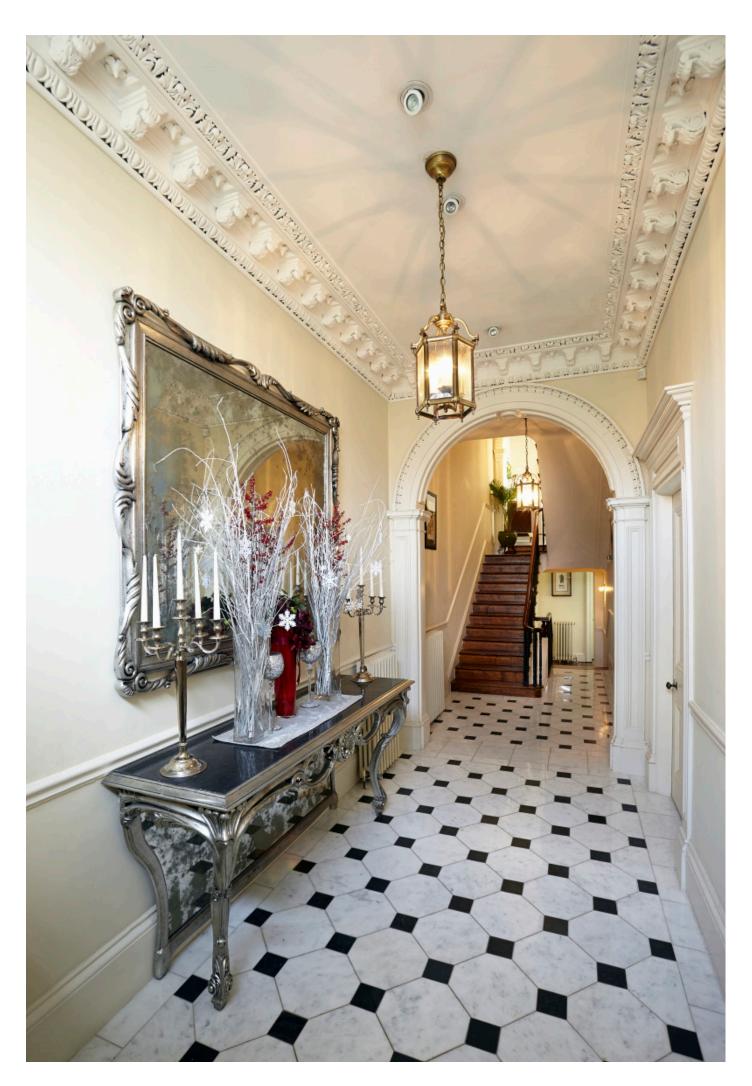

#### Grosvner Road

Complete refurbishment. New entrance steps, windows and doors, cornisings, internal doors, new marble floors, new broom handle mouldings, french polish handrails on staircase. Complete tanking of basement area, new rendered front of basement level and repointing of house.