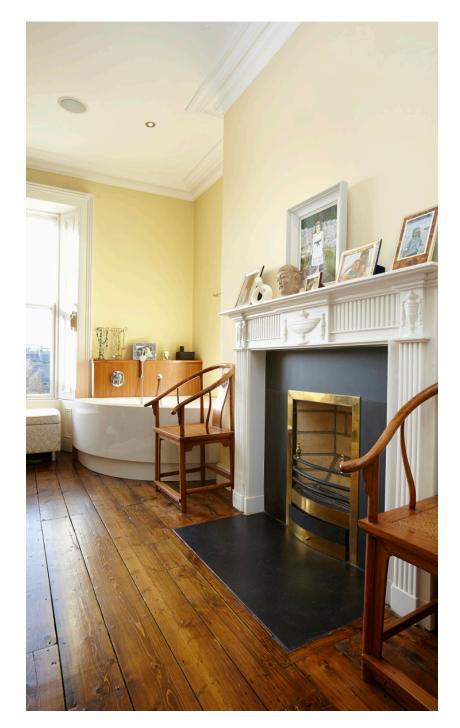

## Mount Eden Road

Complete restoration and renovation of existing structure All new joinery, door surrounds, architraves and doors Windows and window surrounds, new marble bathrooms, all cabinet work, bespoke kitchen. Major new extension to the rear of the house.