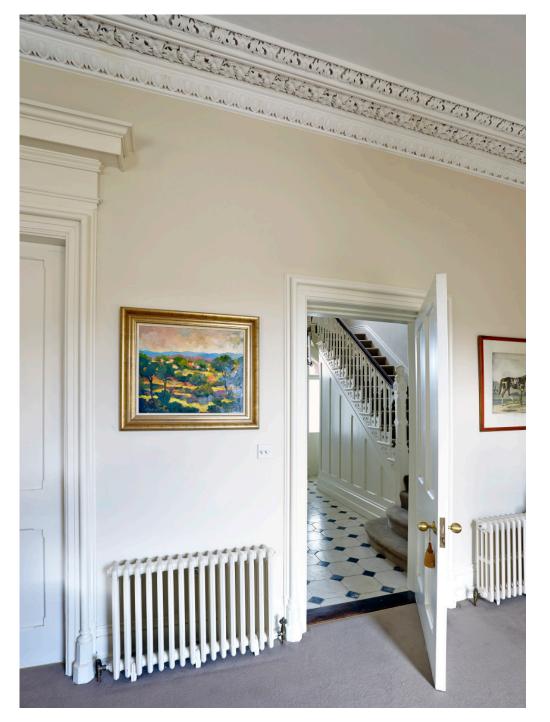

## Raglan Road

Complete and extensive refurbishment. All new marble floors, restoration of open tread staircase. Supply and fit new cornicing, refurbishment of all floors, fireplaces. Render to rear of house. New granite terrace and landscaping with glass balcony. Complete electrical and mechanical fittings.