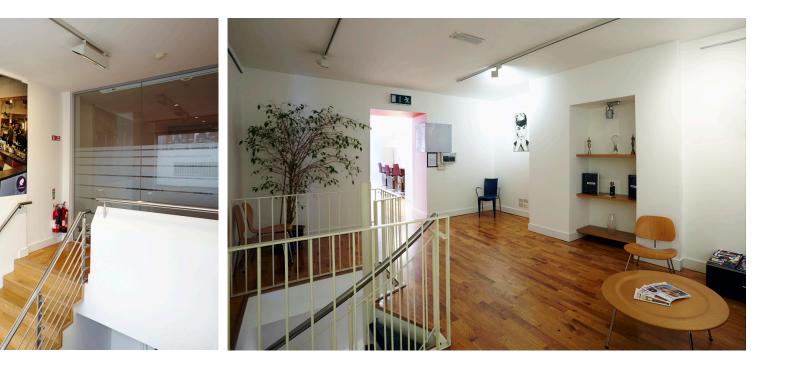

# Capel Street

Complete refurbishment of front façade and internal layout. Supply and fit of stainless steel staircase. Fit of internal glass, partitions, salvaged oak flooring. Complete mechanical and electrical.