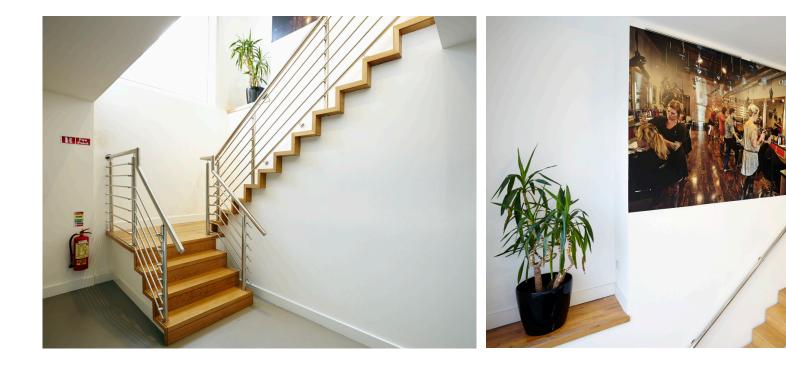

# Capel Street

Complete refurbishment of front façade and internal layout. Supply and fit of stainless steel staircase. Fit of internal glass, partitions, salvaged oak flooring. Complete mechanical and electrical.