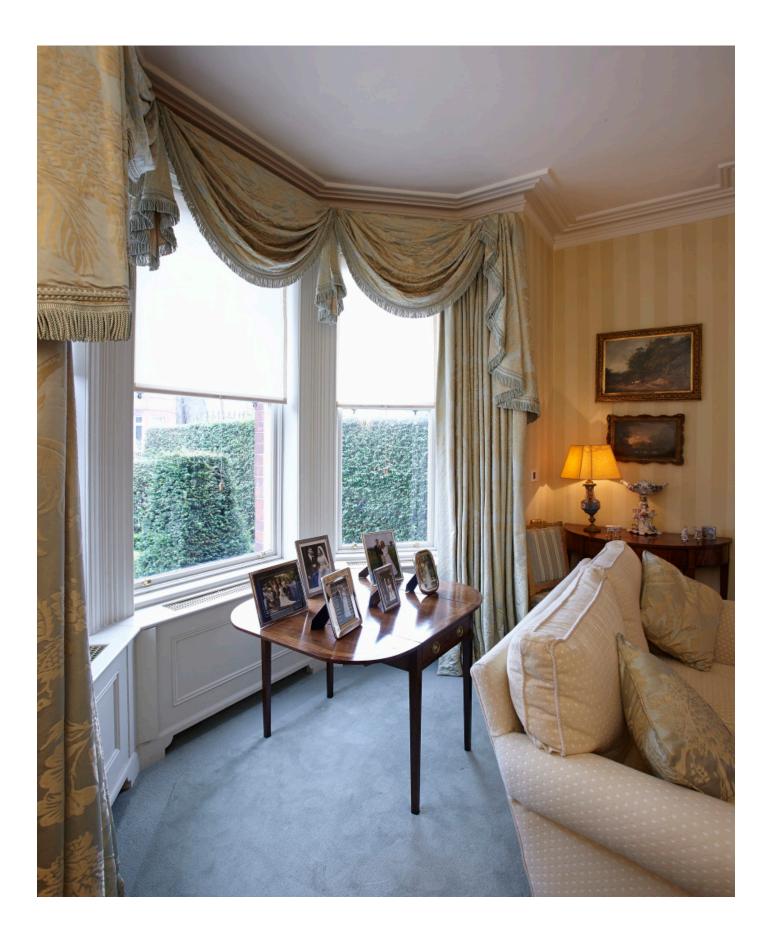

## Raglan Road

Complete and extensive refurbishment. All new marble floors, restoration of open tread staircase. Supply and fit new cornicing, refurbishment of all floors, fireplaces. Render to rear of house. New granite terrace and landscaping with glass balcony. Complete electrical and mechanical fittings.