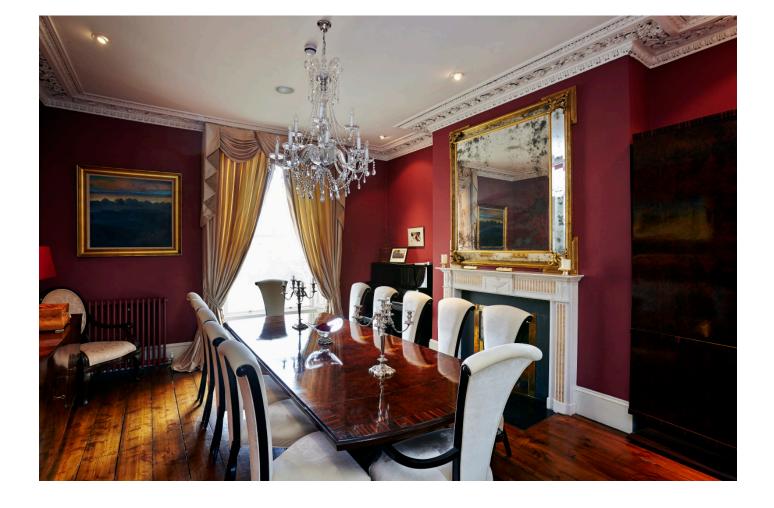

## Lombard Street

Complete refurbishment of interior of house. New bathroom, kitchen. All painting, decorating, tiling, marble work, electrical and mechanical fittings.