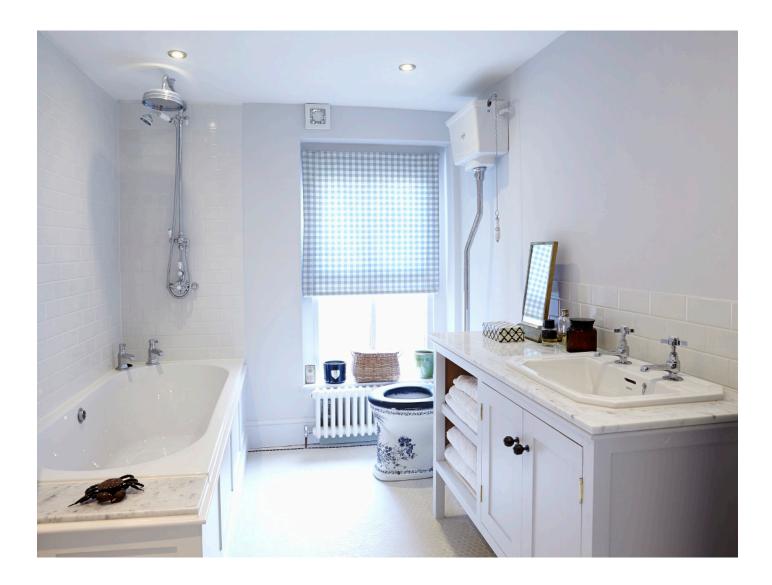

## Mount Eden Road

Complete restoration and renovation of existing structure All new joinery, door surrounds, architraves and doors Windows and window surrounds, new marble bathrooms, all cabinet work, bespoke kitchen. Major new extension to the rear of the house.

## Lombard Street

Complete refurbishment of interior of house. New bathroom, kitchen. All painting, decorating, tiling, marble work, electrical and mechanical fittings.