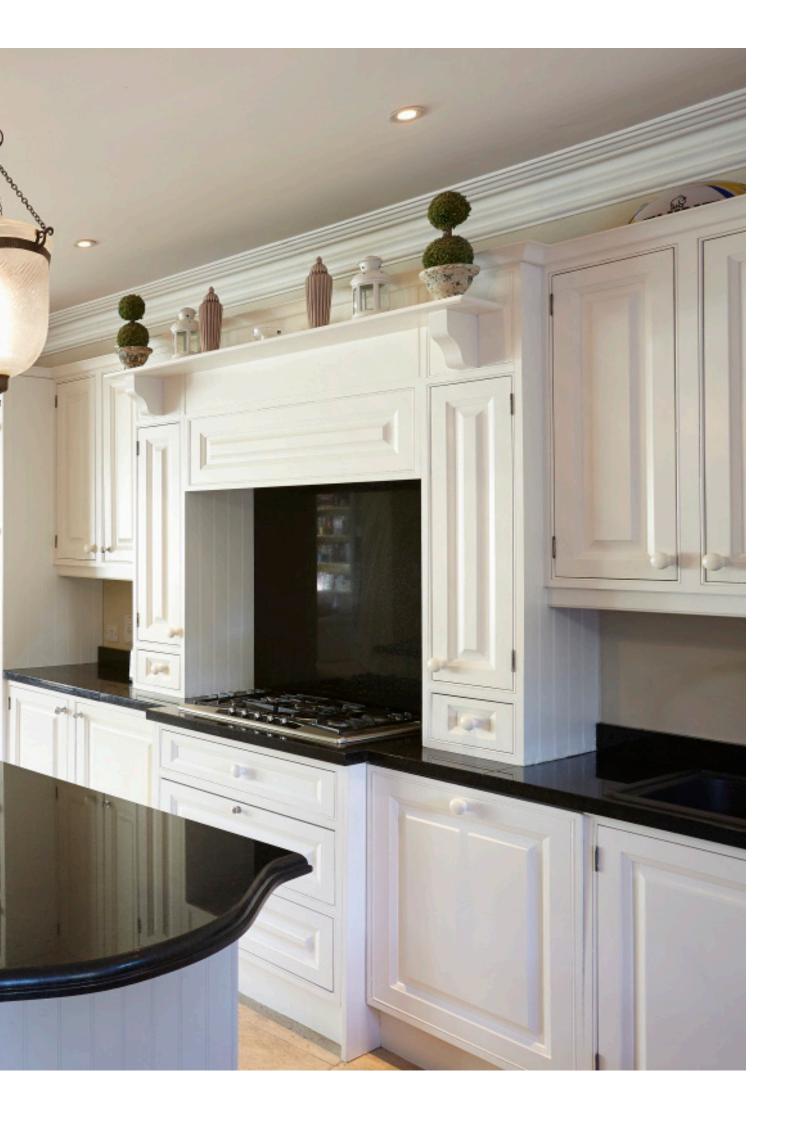

## Mount Eden Road

Complete restoration and renovation of existing structure All new joinery, door surrounds, architraves and doors Windows and window surrounds, new marble bathrooms, all cabinet work, bespoke kitchen. Major new extension to the rear of the house.

## Slate Cabin Lane

Complete restoration and renovation of original stone cottage. Building of new two storey extension. Complete internal and external fit out. Bespoke kitchen and cabinet work. Complete electrical and mechanical fittings.