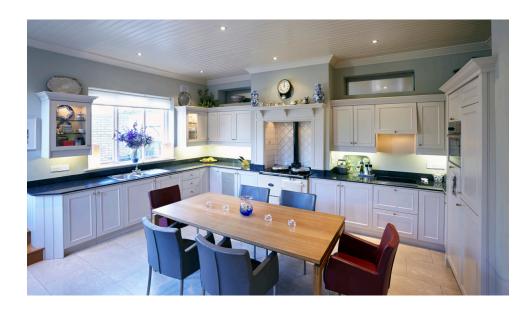

## Lombard Street

Complete refurbishment of interior of house. New bathroom, kitchen. All painting, decorating, tiling, marble work, electrical and mechanical fittings.