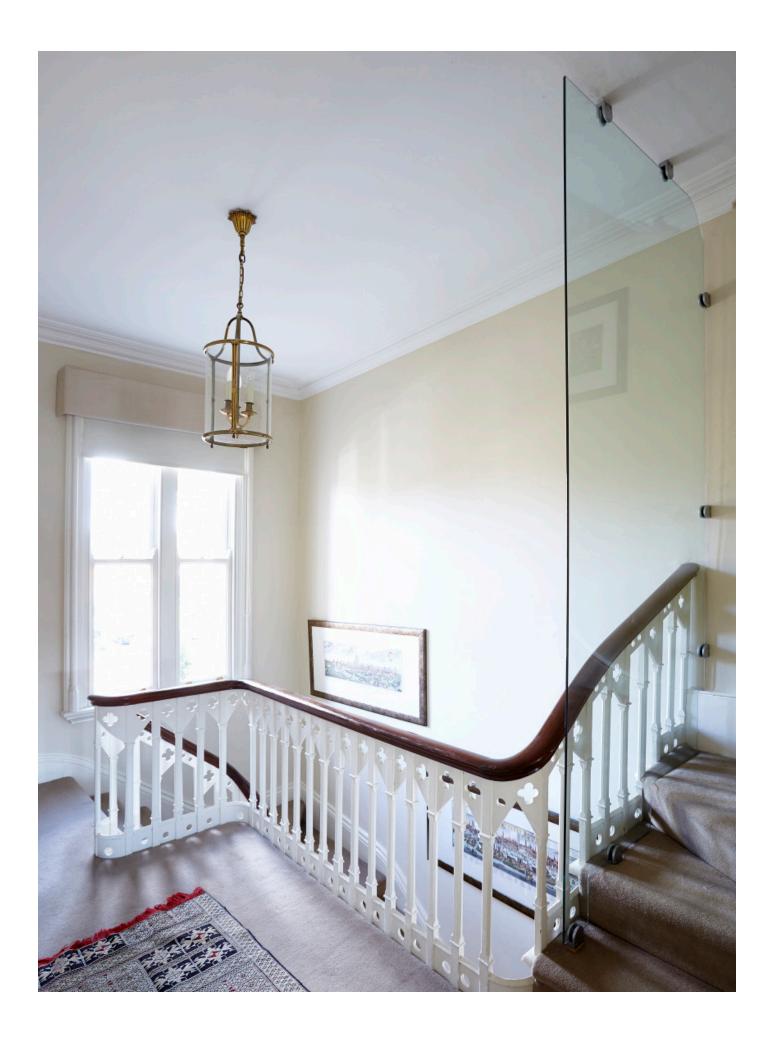

## Raglan Road

Complete and extensive refurbishment. All new marble floors, restoration of open tread staircase. Supply and fit new cornicing, refurbishment of all floors, fireplaces. Render to rear of house. New granite terrace and landscaping with glass balcony. Complete electrical and mechanical fittings.