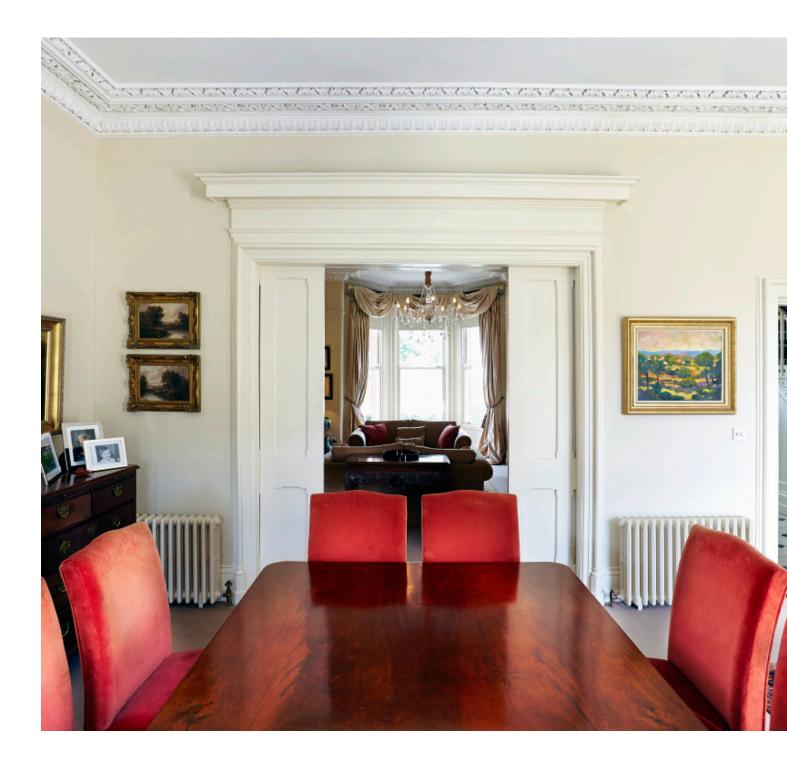

## Raglan Road

Complete and extensive refurbishment. All new marble floors, restoration of open tread staircase. Supply and fit new cornicing, refurbishment of all floors, fireplaces. Render to rear of house. New granite terrace and landscaping with glass balcony. Complete electrical and mechanical fittings.