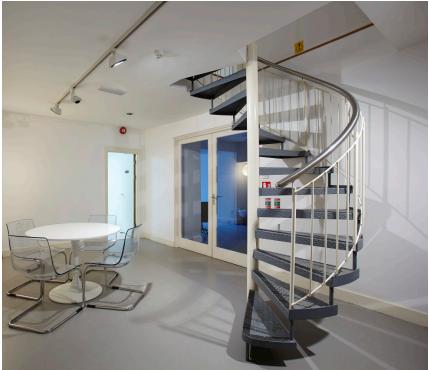

# Capel Street

Complete refurbishment of front façade and internal layout. Supply and fit of stainless steel staircase. Fit of internal glass, partitions, salvaged oak flooring. Complete mechanical and electrical.