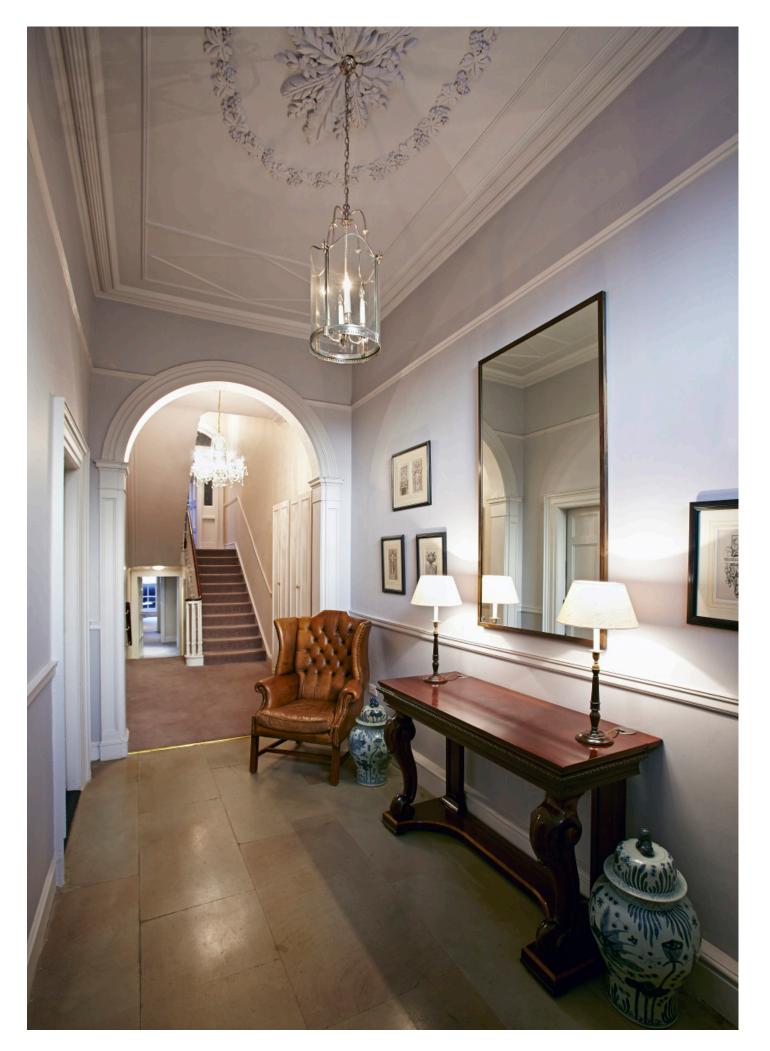

## Raglan Road

Complete and extensive refurbishment. All new marble floors, restoration of open tread staircase. Supply and fit new cornicing, refurbishment of all floors, fireplaces. Render to rear of house. New granite terrace and landscaping with glass balcony. Complete electrical and mechanical fittings.