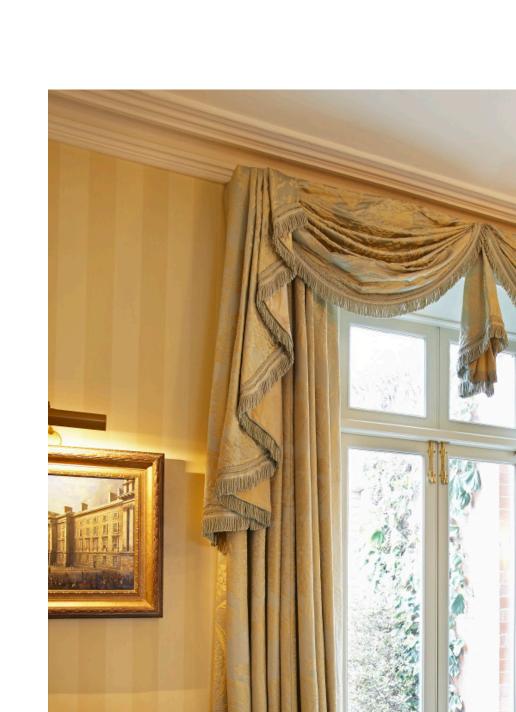

## Raglan Road

Complete and extensive refurbishment. All new marble floors, restoration of open tread staircase. Supply and fit new cornicing, refurbishment of all floors, fireplaces. Render to rear of house. New granite terrace and landscaping with glass balcony. Complete electrical and mechanical fittings.