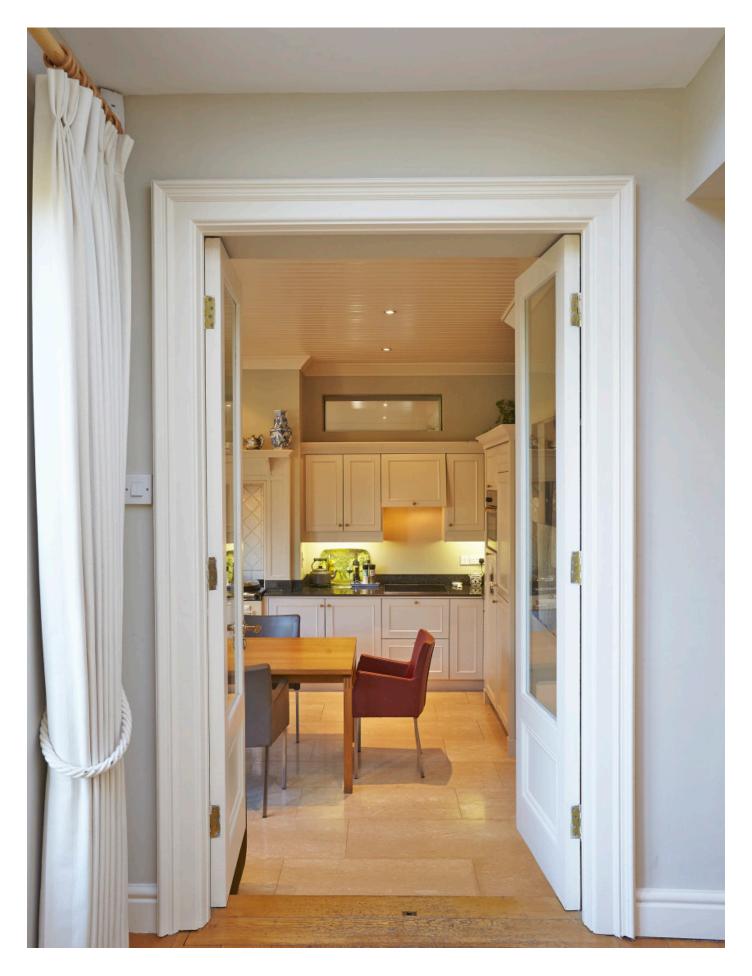

## Lombard Street

Complete refurbishment of interior of house. New bathroom, kitchen. All painting, decorating, tiling, marble work, electrical and mechanical fittings.