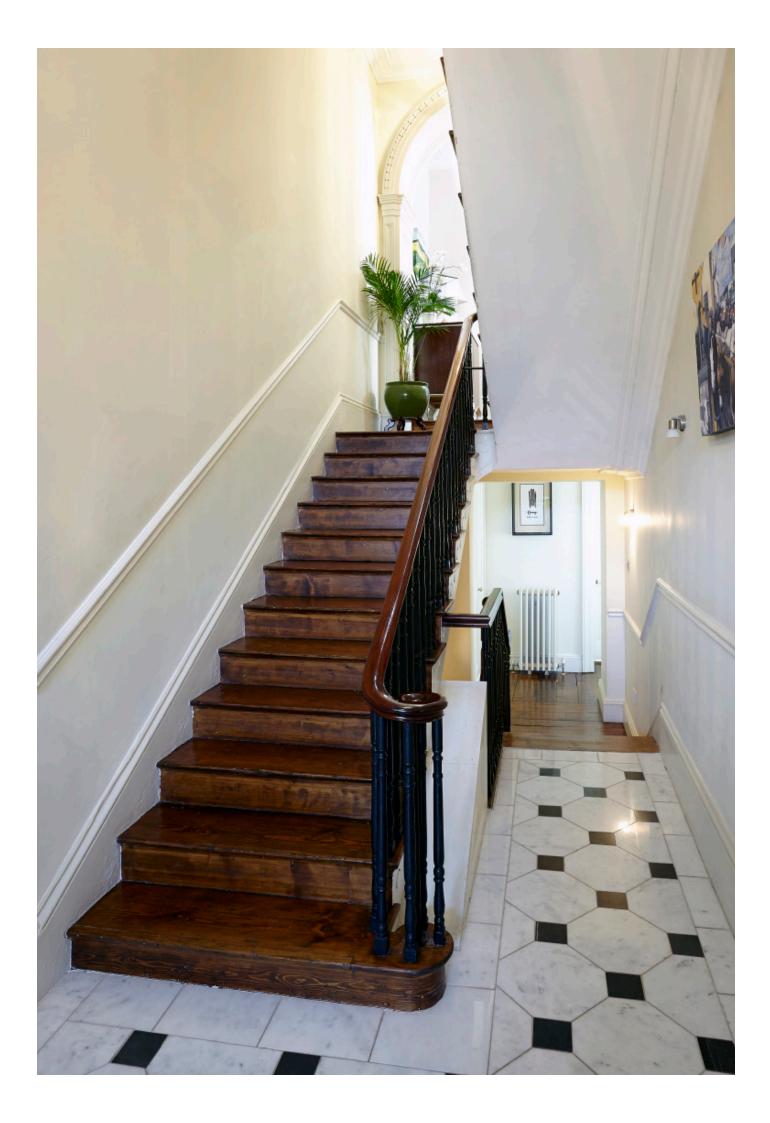

## Raglan Road

Complete and extensive refurbishment. All new marble floors, restoration of open tread staircase. Supply and fit new cornicing, refurbishment of all floors, fireplaces. Render to rear of house. New granite terrace and landscaping with glass balcony. Complete electrical and mechanical fittings.