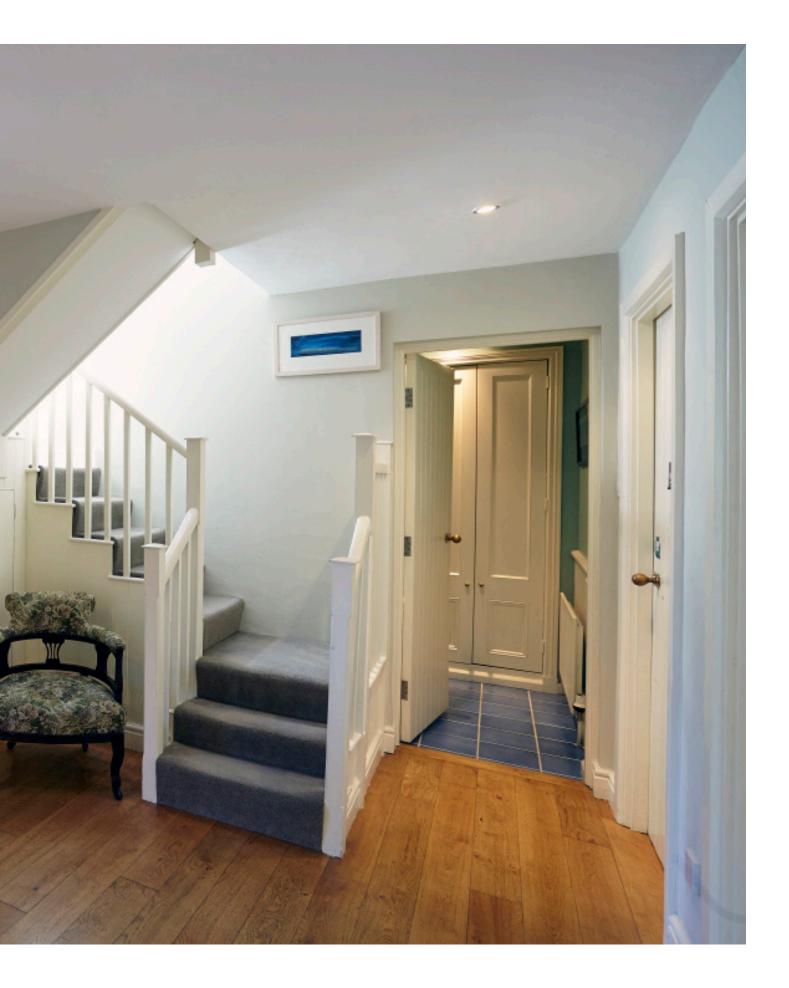

## Raglan Road

Complete and extensive refurbishment. All new marble floors, restoration of open tread staircase. Supply and fit new cornicing, refurbishment of all floors, fireplaces. Render to rear of house. New granite terrace and landscaping with glass balcony. Complete electrical and mechanical fittings.