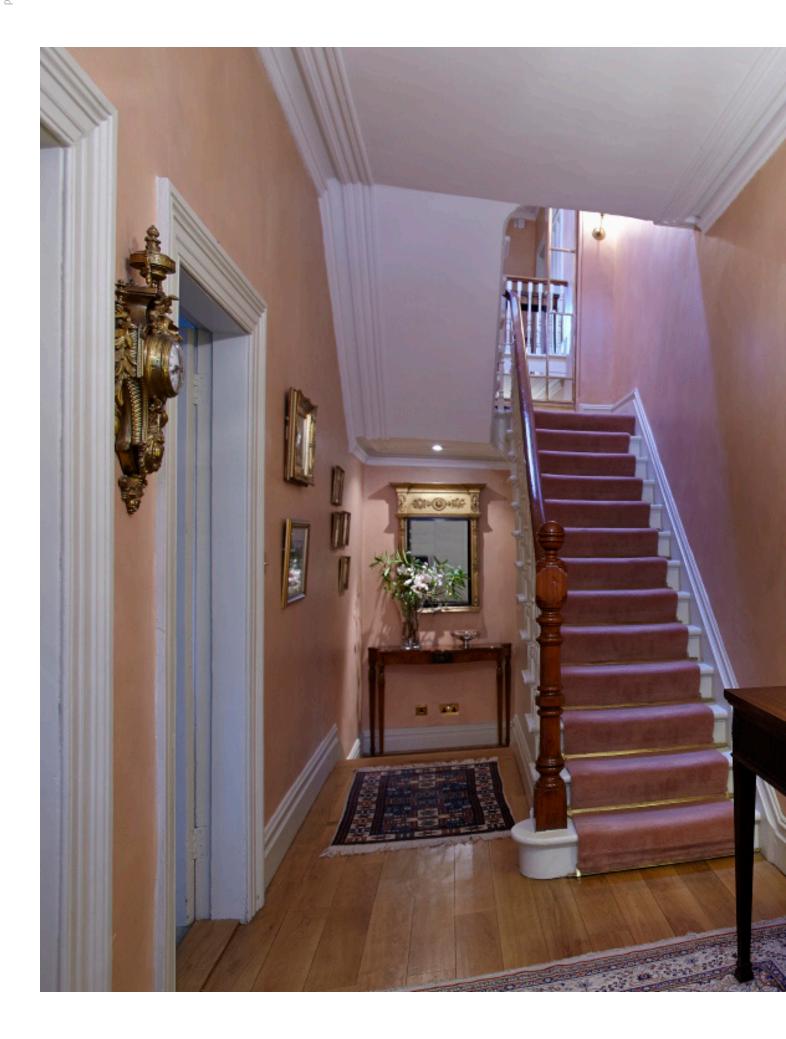

## Raglan Road

Complete and extensive refurbishment. All new marble floors, restoration of open tread staircase. Supply and fit new cornicing, refurbishment of all floors, fireplaces. Render to rear of house. New granite terrace and landscaping with glass balcony. Complete electrical and mechanical fittings.