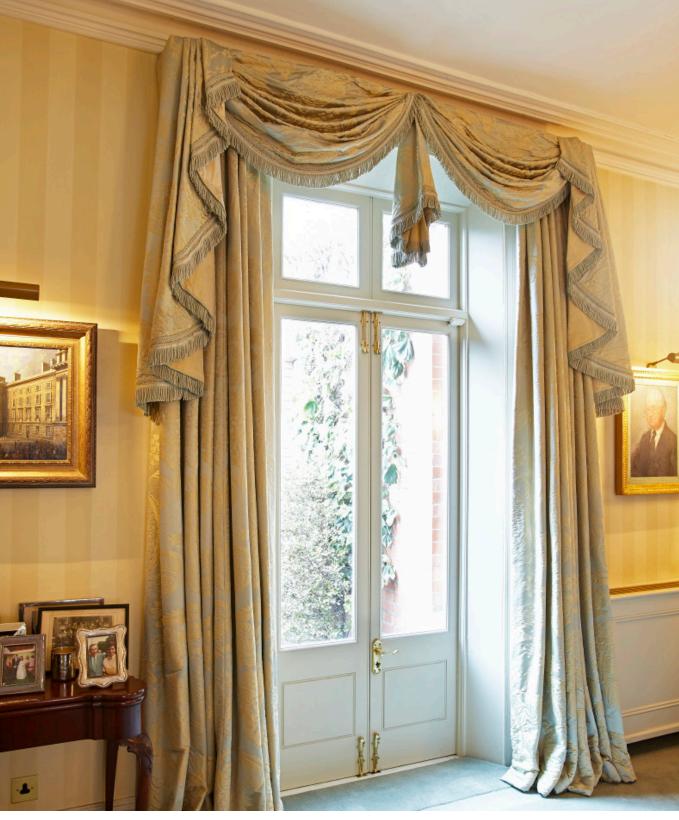

## Raglan Road

Complete and extensive refurbishment. All new marble floors, restoration of open tread staircase. Supply and fit new cornicing, refurbishment of all floors, fireplaces. Render to rear of house. New granite terrace and landscaping with glass balcony. Complete electrical and mechanical fittings.