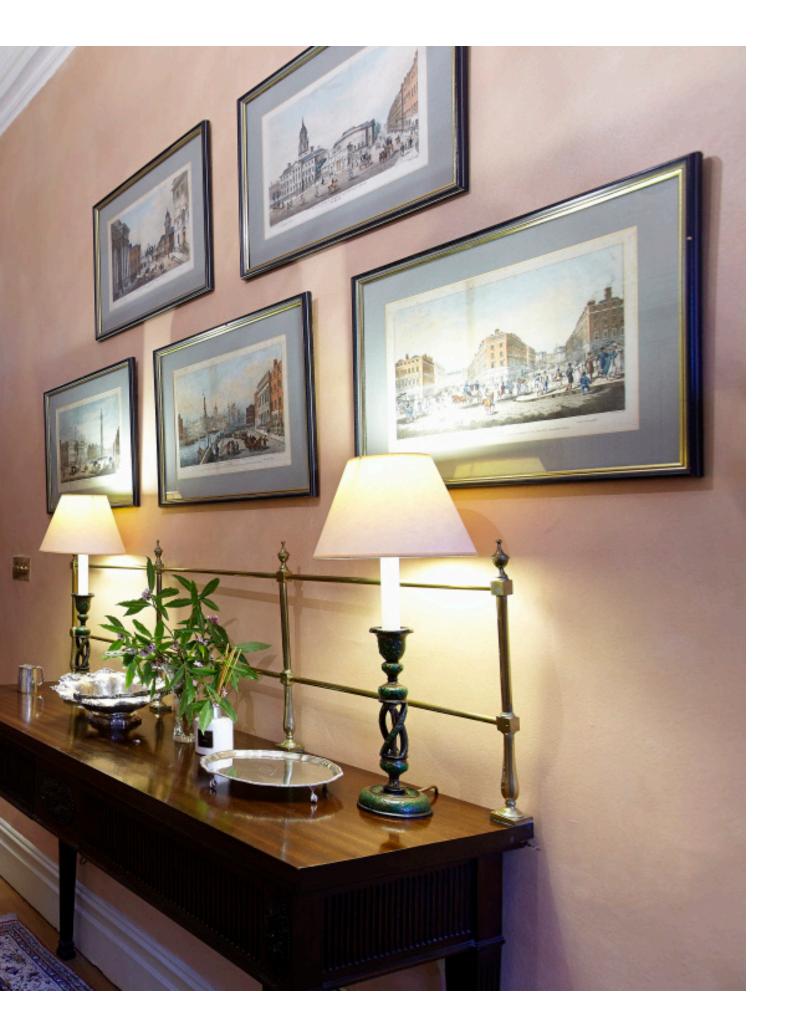

## Mount Eden Road

Complete restoration and renovation of existing structure All new joinery, door surrounds, architraves and doors Windows and window surrounds, new marble bathrooms, all cabinet work, bespoke kitchen. Major new extension to the rear of the house.

## Raglan Road

Complete and extensive refurbishment. All new marble floors, restoration of open tread staircase. Supply and fit new cornicing, refurbishment of all floors, fireplaces. Render to rear of house. New granite terrace and landscaping with glass balcony. Complete electrical and mechanical fittings.