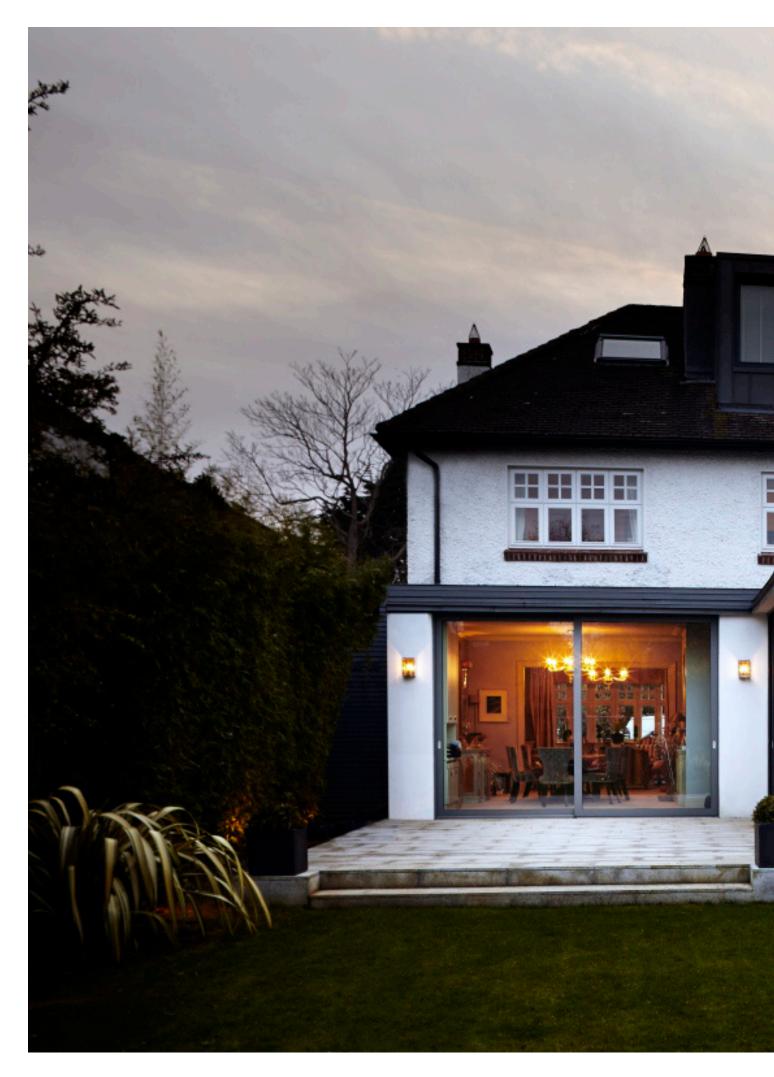

## Mount Eden Road

Complete restoration and renovation of existing structure All new joinery, door surrounds, architraves and doors Windows and window surrounds, new marble bathrooms, all cabinet work, bespoke kitchen. Major new extension to the rear of the house.