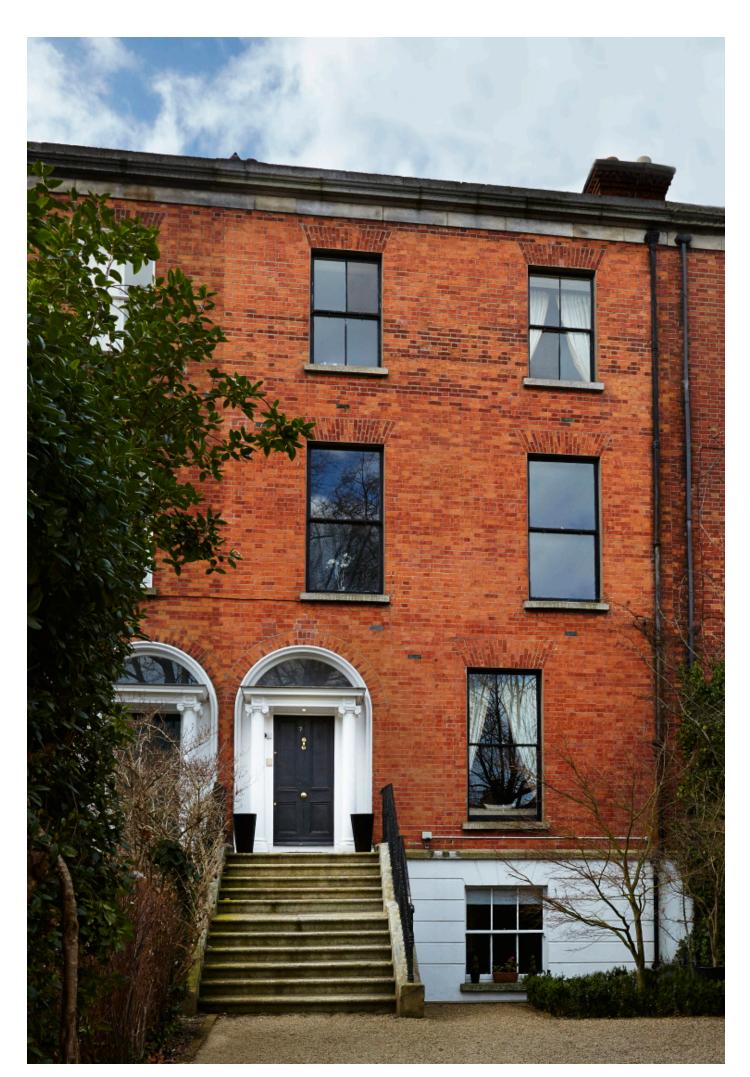

## Raglan Road

Complete and extensive refurbishment. All new marble floors, restoration of open tread staircase. Supply and fit new cornicing, refurbishment of all floors, fireplaces. Render to rear of house. New granite terrace and landscaping with glass balcony. Complete electrical and mechanical fittings.

#### Grosvner Road

Complete refurbishment. New entrance steps, windows and doors, cornisings, internal doors, new marble floors, new broom handle mouldings, french polish handrails on staircase. Complete tanking of basement area, new rendered front of basement level and repointing of house.