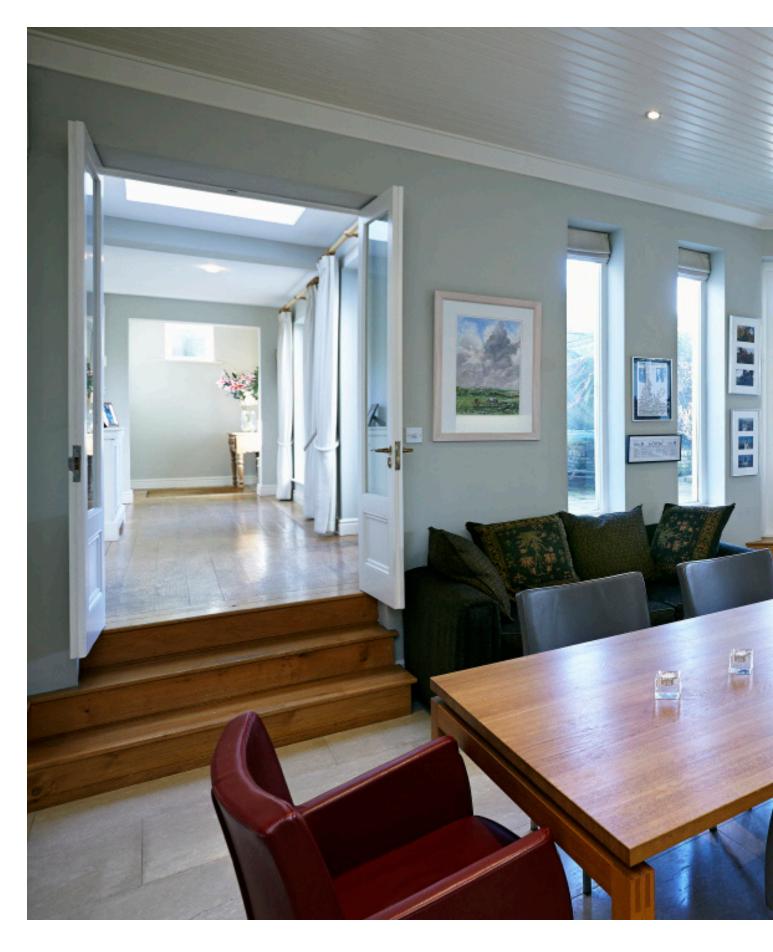

## Mount Eden Road

Complete restoration and renovation of existing structure All new joinery, door surrounds, architraves and doors Windows and window surrounds, new marble bathrooms, all cabinet work, bespoke kitchen. Major new extension to the rear of the house.

## Raglan Road

Complete and extensive refurbishment. All new marble floors, restoration of open tread staircase. Supply and fit new cornicing, refurbishment of all floors, fireplaces. Render to rear of house. New granite terrace and landscaping with glass balcony. Complete electrical and mechanical fittings.