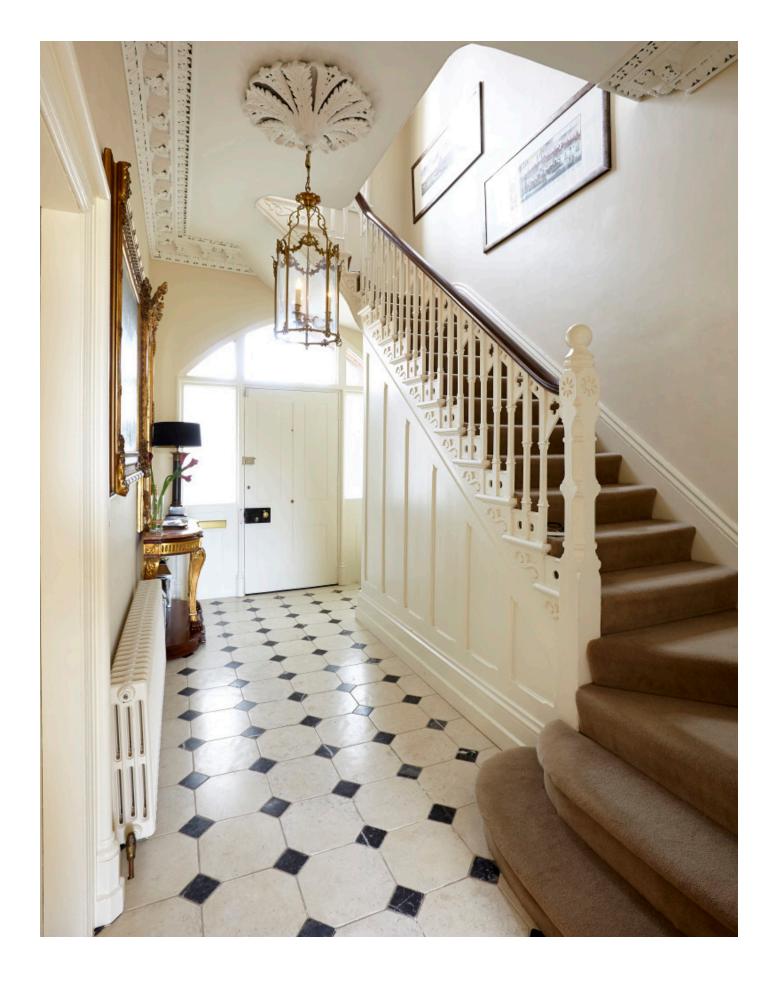

#### Grosvner Road

Complete refurbishment. New entrance steps, windows and doors, cornisings, internal doors, new marble floors, new broom handle mouldings, french polish handrails on staircase. Complete tanking of basement area, new rendered front of basement level and repointing of house.