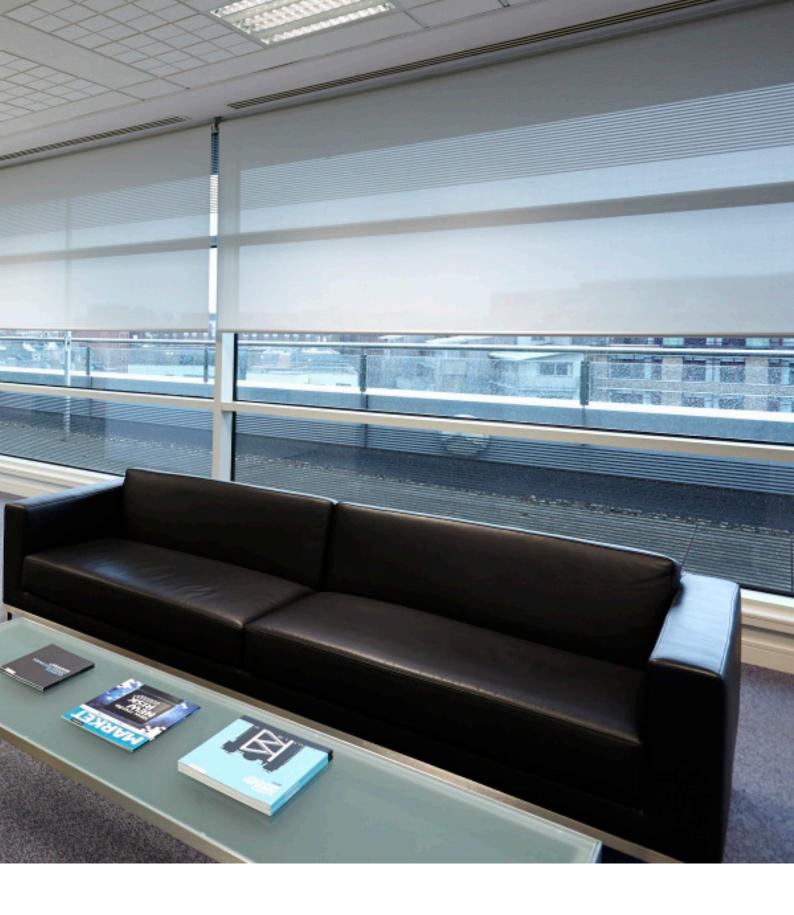

## Lloyds

Complete refurbishment of office. Supply and fit of new counter, floors, glazing, internal partitions, doors and ceilings.

Fitzwilliam Square

Fitzwilliam Square

| Complete refurbishment and restoration