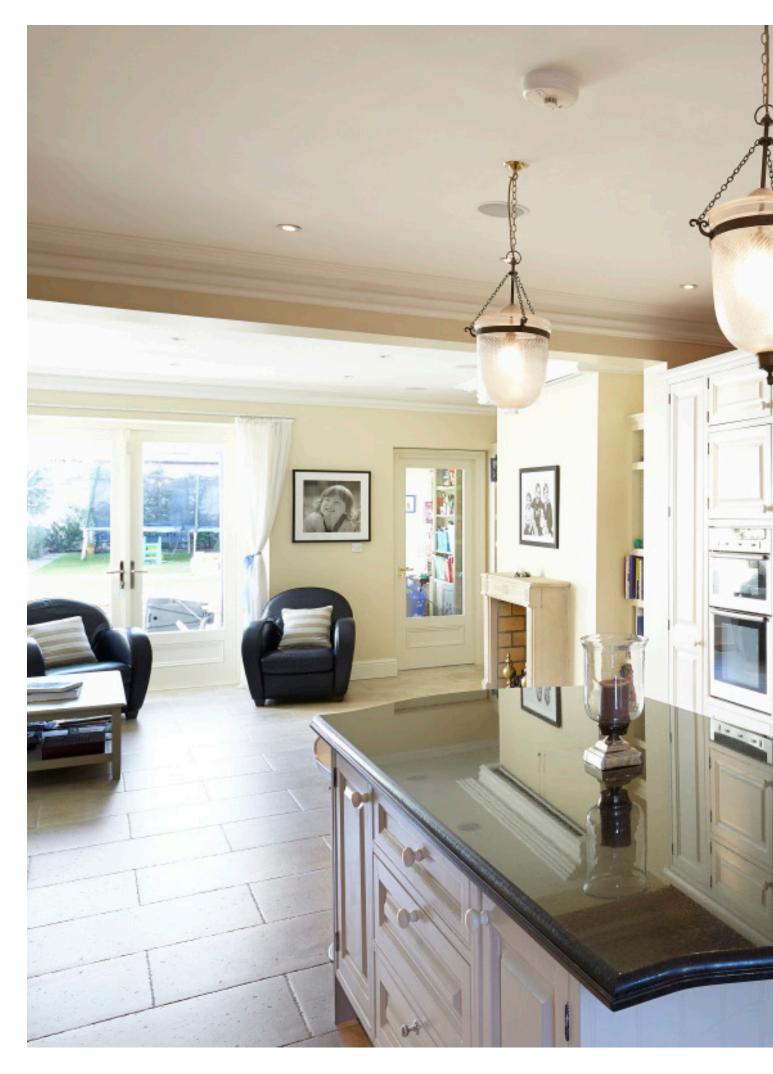

## Mount Eden Road

Complete restoration and renovation of existing structure All new joinery, door surrounds, architraves and doors Windows and window surrounds, new marble bathrooms, all cabinet work, bespoke kitchen. Major new extension to the rear of the house.

## Slate Cabin Lane

Complete restoration and renovation of original stone cottage. Building of new two storey extension. Complete internal and external fit out. Bespoke kitchen and cabinet work. Complete electrical and mechanical fittings.