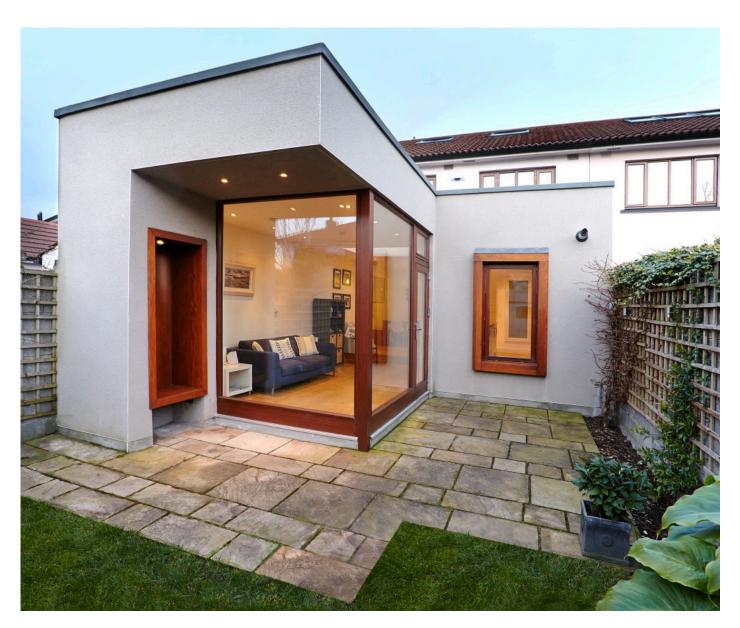

## Slate Cabin Lane

Complete restoration and renovation of original stone cottage. Building of new two storey extension. Complete internal and external fit out. Bespoke kitchen and cabinet work. Complete electrical and mechanical fittings.