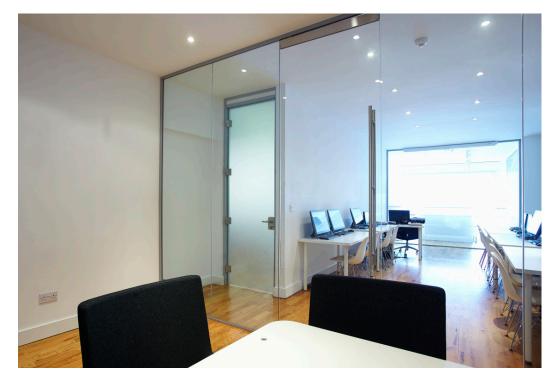

# Airsprings

-

Fit new façade, windows and joinery. Internal fit out of all floors, walls, ceilings and boardroom. Full mechanical and electrical fittings.