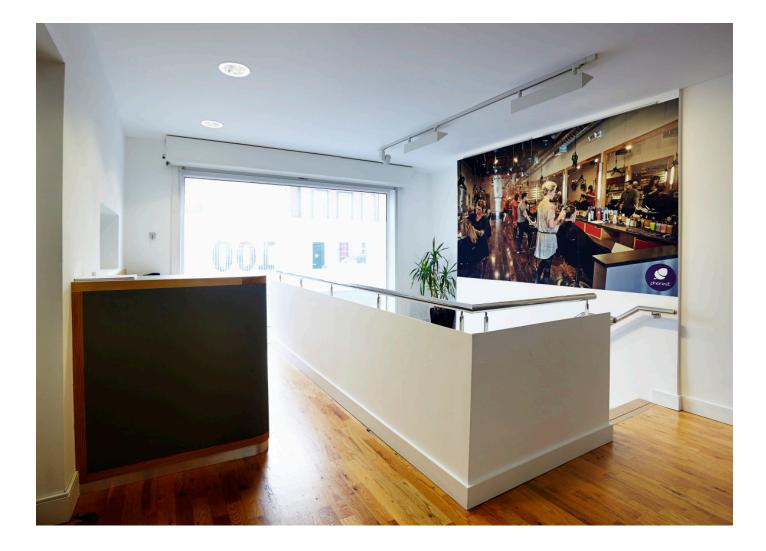

# Capel Street

Complete refurbishment of front façade and internal layout. Supply and fit of stainless steel staircase. Fit of internal glass, partitions, salvaged oak flooring. Complete mechanical and electrical.