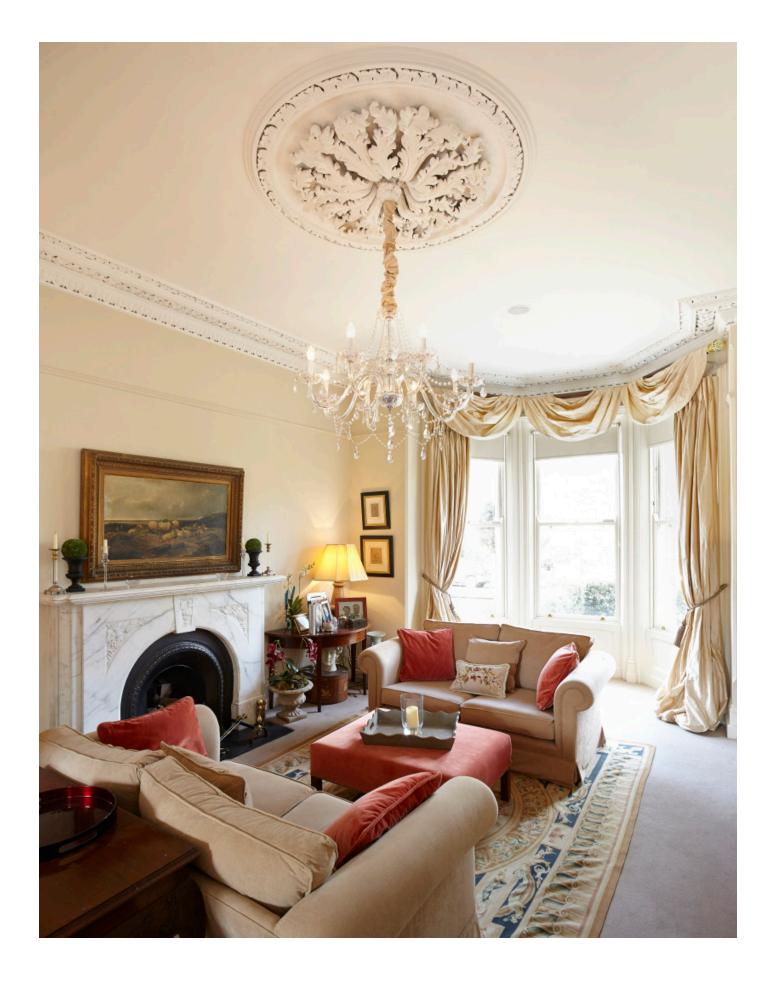

## Mount Eden Road

Complete restoration and renovation of existing structure All new joinery, door surrounds, architraves and doors Windows and window surrounds, new marble bathrooms, all cabinet work, bespoke kitchen. Major new extension to the rear of the house.