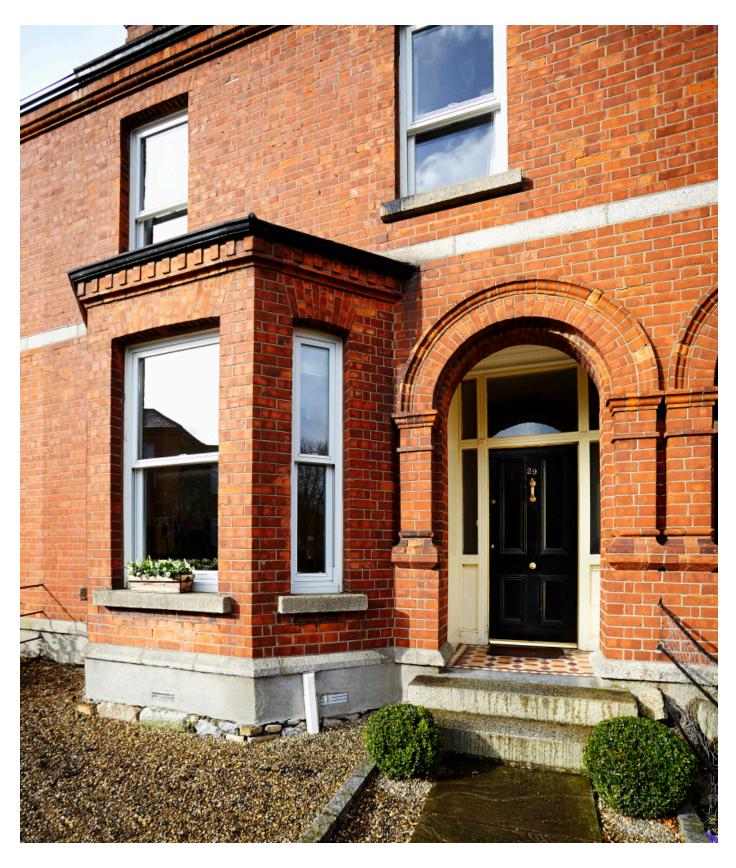

## Mount Eden Road

Complete restoration and renovation of existing structure All new joinery, door surrounds, architraves and doors Windows and window surrounds, new marble bathrooms, all cabinet work, bespoke kitchen. Major new extension to the rear of the house.